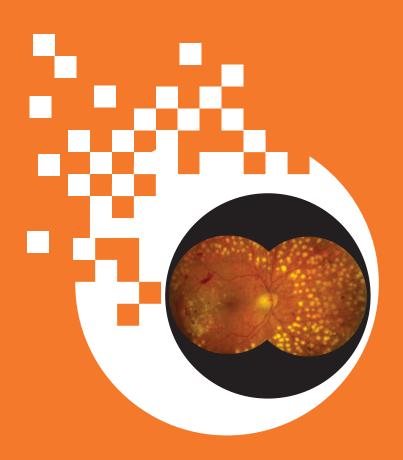

# DIABETIC RETINOPATHY A SILENT EYE SIGHT KILLER

# **DIABETIC RETINOPATHY**

NORMAL VISION

DIABETIC RETINOPATHY - BLURRED VISION

et us first understand what is Diabetic Retinopathy, from a common man's point of view. Diabetic Retinopathy causes vision impairment in a person who is a diabetic. Diabetes, as we know, is a chronic disease when the insulin hormone is not produced in sufficient quantity by the Pancreas, or due to various reasons, the human body is not able to effectively use the insulin produced. Diabetes attacks the eyes, which is one of the smaller organs but most complicated in the body. The small web of blood vessels inside the eye, particularly in the retina area, slowly becomes the first prey to diabetes. It weakens the blood vessels gradually and over the years, the blood vessels become so weak that they swell and often burst, leaking the blood that they carry into the vitreous area, thereby damaging the retina and clouding the fluids inside the eye. All this blurs your vision and you will see small cotton ball like clouds in the images. Routine activities like watching a film or TV, reading, driving or simply attending meetings becomes a difficult task, and often irritating.