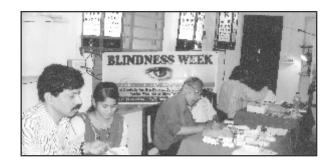

### REGULAR CAMPAIGNS

Prevention of Blindness Week (April 1-7, 2015): The Society takes up every year a specific theme connected with eye health care to bring it to focus on all India level, through observance of its annual prevention of blindness week from April 1-7. During the year under report, the theme was "NUTRITIONAL BLINDNESS IN CHILDREN AND ITS PREVENTION". The headquarters sent suggestions/guidelines for observance of the Week and background material to its branches, AIR, T.V., Centre and State Directorates of Health Services with the request to celebrate the week in their area. The state and district branches also observed the week enthusiastically by organizing various programmes, as per the reports published in our newsletter "Hamari Aankhen".