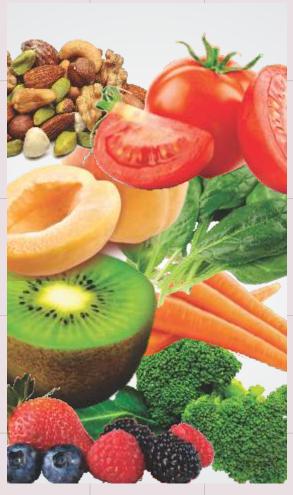

### Vitamin A and beta-carotene.

Vitamin A (and its precursor, beta-carotene) is necessary for night vision, wound healing and proper functioning of the immune system. A balanced quantity of nutrients rich in Vitamin A and beta carotene does lot of good for your vision.

Tomatoes, Carrots, Bell Peppers

### Vitamin C.

Some studies have found vitamin C, a powerful antioxidant, is associated with reduced risk of cataracts.

Tomatoes, Citrus fruits, Iemon, Brussels sprouts, cauliflower, green and red peppers, leafy greens, grapefruit

### Lutein and zeaxanthin.

These carotenoids and macular pigments may reduce the risk of macular degeneration and cataracts

Spinach, Sarson saag, Kale and other dark green leafy vegetables, collards, turnip greens, corn, green peas, broccoli, eggs, oranges and green beans

### Bioflavonoids.

Found in many fruits and vegetables, bioflavonoids appear to help the body absorb vitamin C for higher antioxidant efficiency.

Strawberry, citrus fruits, broccoli, garlic, papaya, green tea